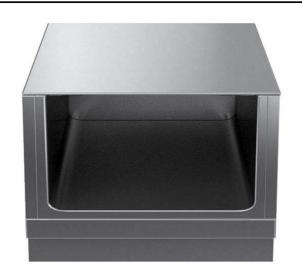

### Item No.

700 mm wide open base compartment to store pots, pans, sheet pans, etc. with hygienic design and round edges. Unit constructed according to DIN 18860\_2 with 70 mm recessed plinth. Internal frame for heavy duty sturdiness in 2 mm and 3 mm in 1.4301 (AISI 3

#### Construction

- Storage space in the base of the appliance that can accept GN1/1 containers.
- Hygienic design of the open base compartment with large round edges.
- IPX5 water resistance certification.
- 2 mm top in 1.4301 (AISI 304).
- Flat surface construction with minimal hidden areas to easily clean all surfaces
- Internal frame for heavy duty sturdiness in stainless steel.