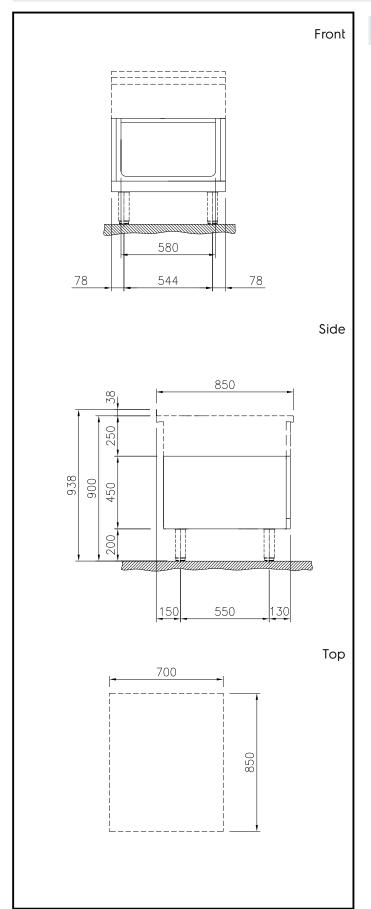

# **Key Information:**

External dimensions, Width: 588659 (MB1BCAGOOO) 700 mm External dimensions, Depth: 850 mm External dimensions, Height:

450 mm

**Cupboard Cavity Dimensions** 

580 mm

**Cupboard Cavity Dimensions** 

330 mm

**Cupboard Cavity Dimensions** (depth):

740 mm

Net weight:

20 kg